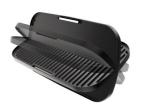

## Flip the plate to grill your way

### Duo plate: smooth and ribbed surfaces

Duo plate to create variety in your way. Smooth surface is ideal for gently cooking food like vegetables, fish and shrimp; ribbed surface for grilling pieces of meat like steak, hamburgers or sausages with irresistible grilling stripes.

#### Duo plate

The duo plate is reversible and therefore lets you cook with either a ribbed or smooth grilling surface, so that you can enjoy your food exactly the way you like. The smooth plate is suitable for cooking small pieces of food. The ribbed surfaces create that irresistible flamegrilled effect on your pieces of meat.