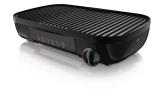

#### Table grill

### **Daily Collection**

1500 W

Duo Plate: Ribbed/Smooth plate

HD6321/21