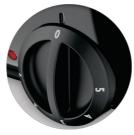

#### Adjustable thermostat

Wide temperature range (70°C to 230°C) to choose the ideal temperature for each ingredient so that you ensure the perfect results for every food HD6321/21