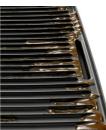

### Duo plate: smooth and ribbed surfaces

Duo plate to create variety in your way. Smooth surface is ideal for gently cooking food like vegetables, fish and shrimp; ribbed surface for grilling pieces of meat like steak, hamburgers or sausages with irresistible grilling stripes.

#### Duo plate

The duo plate is reversible and therefore lets you cook with either a ribbed or smooth grilling surface, so that you can enjoy your food exactly the way you like. The smooth plate is suitable for cooking small pieces of food. The ribbed surfaces create that irresistible flamegrilled effect on your pieces of meat.