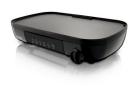

#### Adjustable thermostat

Wide temperature range (70°C to 230°C) to choose the ideal temperature for each ingredient so that you ensure the perfect results for every food HD6321/21

### Specifications

**General specifications** Non-slip feet Temperature light