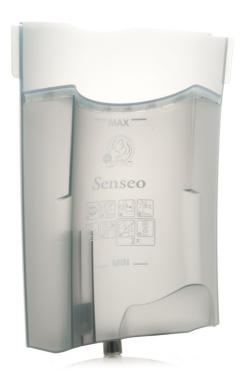

### For water storage in your SENSEO® coffee machine

### Please check specifications for compatible products

A water container should be cleaned regularly. Whenever cleaning is required, you'll be pleased not to miss your coffee moment and to have an extra reservoir for your SENSEO $^{\circ}$  coffee machine. The tank contains 1.2 litres, for eight cups of coffee.