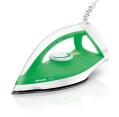

# **PHILIPS**

### Dry iron

### Diva

Non-stick soleplate

350W

GC122/77

1.6 m cord length





## Easy to use and Long lasting

Diva is the new Philips dry iron with the slim tip soleplate, which reaches easily in the trickiest places. Comfortable handle with texturing and large and easy temperature control make the iron easy to use.

#### Easy gliding on all fabrics

• Non-stick soleplate coating

#### Comfortable ironing

- Slim tip soleplate reaches easily in tricky areas
- Button groove speeds up ironing along buttons and seams
- Comfortable handle with texturing for easy grip
- Cord winder for easy cord storage
- The light weight iron helps to iron with less effort

#### Full control

- Easy temperature control
- Temperature light indicates when the iron is hot enough

## Highlights

#### Non-stick soleplate



The soleplate of your Philips iron is coated with a special non