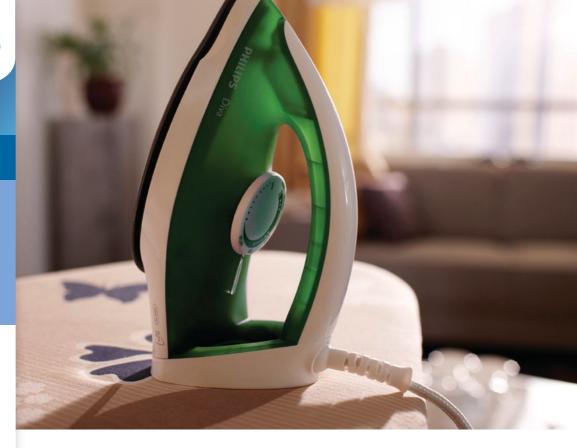

## Easy to use and Long lasting

Diva is the new Philips dry iron with the slim tip soleplate, which reaches easily in the trickiest places. Comfortable handle with texturing and large and easy temperature control make the iron easy to use.

#### Comfortable ironing

- Slim tip soleplate reaches easily in tricky areas
- Button groove speeds up ironing along buttons and seams
- Comfortable handle with texturing for easy grip
- Cord winder for easy cord storage
- The light weight iron helps to iron with less effort