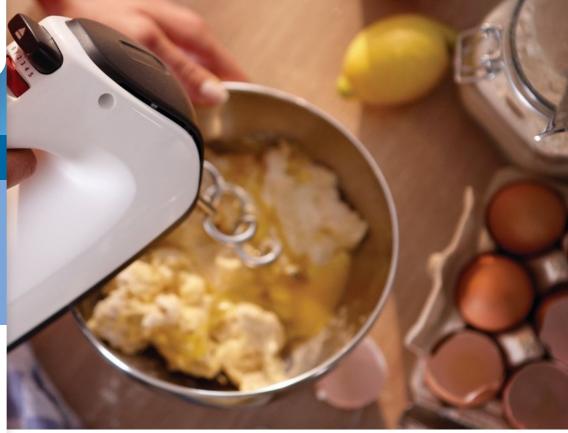

### Prepare homemade delicacies anyday With versatile accessories

This Philips mixer with hand blender and chopper attachments confidently handles wide variety of ingredients. The powerful 550w motor, 5 plus turbo speeds, stainless steel strip beaters and kneading hooks make light work of toughest dough.

#### Whips, mixes and chops to perfection

- Stainless steel strip beaters and dough hooks
- Hand blender bar to handle variety of ingredients
- Plus chopper for even more versatility

#### Hand blender bar

Blend or puree ingredients with the hand blender bar attachment.

© 2019 Koninklijke Philips N.V. All Rights reserved. lssue date 2019-04-02 Version: 2.0.1