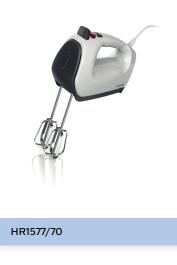

# **PHILIPS**

## Mixer

Viva Collection

550 W

5 speeds + turbo

Strip beater

#### Cord clip

Cord storage clip to keep your kitchen tidy

HR1577/70