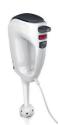

## Mixer

Viva Collection

550 W

5 speeds + turbo

Strip beater

### Prepare homemade delicacies anyday With versatile accessories

This Philips mixer with hand blender and chopper attachments confidently handles wide variety of ingredients. The powerful 550w motor, 5 plus turbo speeds, stainless steel strip beaters and kneading hooks make light work of toughest dough.

#### Stainless steel beaters/hooks

Stainless steel strip beaters and dough hooks.