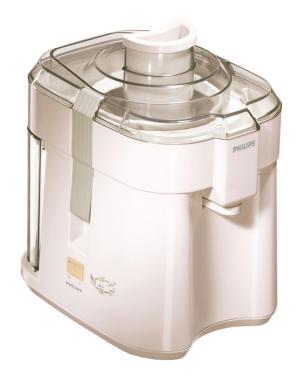

## Compact for easy storage

With this juicer you can make delicious fresh juice easily. And due to its compact design it's very easy to store too.

## **Continuous juicing**

• Juice continuously using the 500ml detachable pulp container

Juicer HR2825/06

## Specifications

**Design specifications** 

Color(s): White with green accents Material housing and clamps: PP Material lid: SAN **General specifications** 

Integrated cord storage Non-slip feet Safety clamps **Technical specifications** 