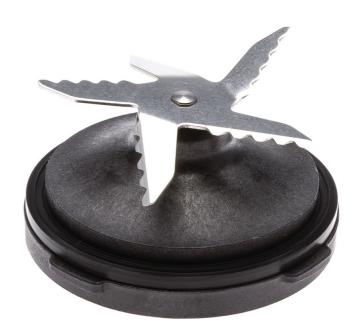

### used for blender knife

Check the specifications for compatibility

match with blender knife

# Specifications

Replaceable part

Fits product types:: HR2160/40

© 2021 Koninklijke Philips N.V. All Rights reserved.

Specifications are subject to change without notice. Trademarks are the property of Koninklijke Philips N.V. or their respective owners.