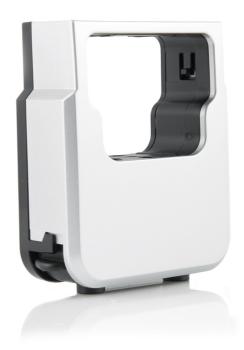

### To distribute the coffee in your espresso machine

### Please check specifications for compatible products

This coffee dispenser doses the coffee in your espresso machine precisely. Guarantees coffee of the very best quality!