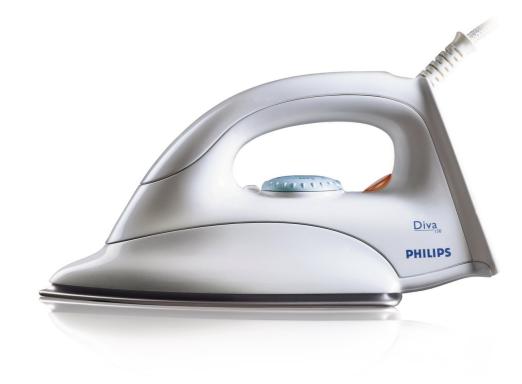

### Lightweight, quality iron

This high quality lightweight Philips iron GC135/01 is designed to iron your clothes in a simple and effective way.

#### **Comfortable ironing**

- · Aluminium soleplate for easy gliding on all fabrics
- 1100 W Powerful iron
- · Cast-in soleplate technology

#### Reaches into tricky areas

• Button groove speeds up ironing along buttons and seams

#### **Aluminium soleplate**

The durable aluminium soleplate easily glides over all fabrics, is scratch resistant and easy to clean.