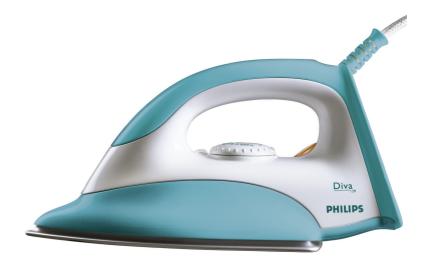

### Lightweight, quality iron

This high quality lightweight iron is designed to iron your clothes in a simple and effective way.

#### Easy gliding on all fabrics

· Aluminium soleplate for easy gliding on all fabrics

#### Easy setup and storage

· Cord winder to conveniently store the main cord

Dry iron GC139/38

#### **Cord winder**

The cord can be wrapped around the heelrest, so that the appliance is easy to store.

#### **Aluminium soleplate**

The durable aluminium soleplate easily glides over all fabrics, is scratch resistant and easy to clean