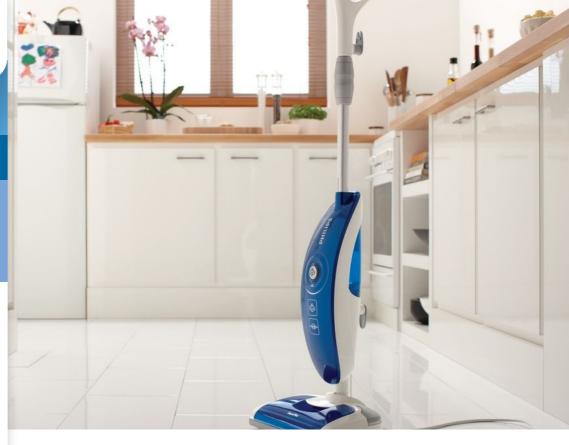

### Keep your floors shiny clean with steam Sweep and Steam Clean in one go

Keep your home shiny clean with the new Philips Steam Plus FC7020. Enjoy the most hygienic cleaning results as steam kills germs and bacteria. This combined sweep and steam cleaner saves you time and effort.

#### Sweep and steam in one go

Achieve hygienic results in only one step. The combined action of Steam Plus saves you time and effort. The sweeping function removes dirt, dust and all kind of crumbs, while the steaming function sanitizes. You can use each option separately as well, or combine them to clean your floor in one go.