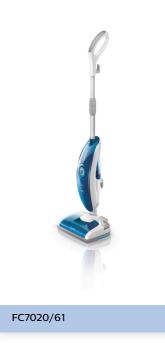

#### FC7020/61

Removing dirt effectively and gently. The microfiber pads are machine-washable and easy to attach and remove.