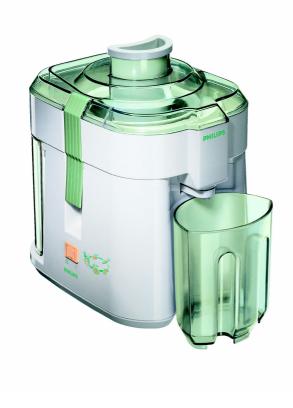

# Homemade juice easily

### Easy to serve. Easy to store

With this juicer you can make delicious fresh juice easily. And due to its compact design it's very easy to store too.

- **Easy serving**
- Easy serving with 500 ml detachable juice jug
- **Continuous juicing**
- Juice continuously using the 500ml detachable pulp container

## General specifications Cord storage Non-slip feet

- Safety clamps

## Technical Specifications • Power: 220 W

- Pulp container: 500 ml
  Voltage: 220-240 V
  Frequency: 50/60 Hz
  Cord length: 1.2 m

- Design specifications Material housing & clamps: PP Material lid: SAN
- Colors: White with green accents