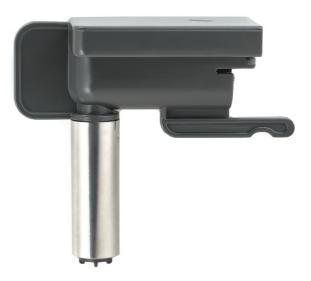

### Check specifications tab for compatible products

This removable water spout dispenses hot water. Compatible with Philips one-touch espresso.

#### Easy replacement of product parts

From time to time your product needs a facelift, and with Philips consumer replacement parts to renew your product, it's never been so easy! All this with guaranteed Philips quality. CRP448/01

**Replaceable part** Fits product types: HD5730/10

© 2019 Koninklijke Philips N.V. All Rights reserved.

their respective owners.

Specifications are subject to change without notice. Trademarks are the property of Koninklijke Philips N.V. or