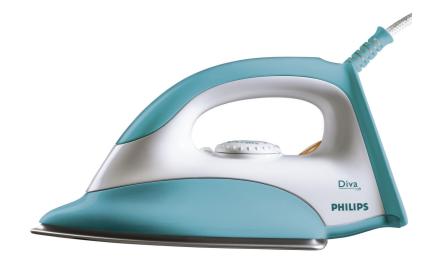

## **PHILIPS**

### Dry iron

GC139

### Lightweight, quality iron

This high quality lightweight iron is designed to iron your clothes in a simple and effective way.