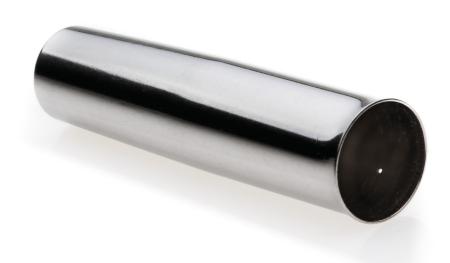

# Stainless steel pannarello cover

Please check specifications for compatible product

Replaceable part of the pannarello

### Replaceable part

Fits Coffee Product: HD8525/01, HD8525/09, HD8743/11, HD8743/12, HD8743/19, HD8743/31, HD8751/11, HD8752/84, HD8752/99, HD8762/01, HD8768/09, HD8768/01, HD8769/09, HD8769/01, HD8769/09, HD8769/11, HD8769/19, HD8770/01, HD8770/02, HD8770/10, HD8780/01, HD8824/01, HD8824/09, HD8825/09, HD8836/18, HD8844/01, HD8844/09, HD8861/11, HD8888/19, HD8900/11