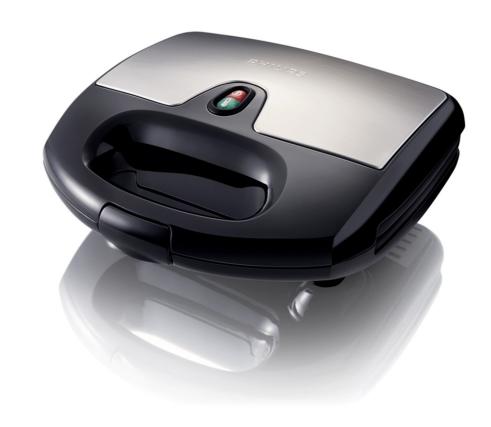

## Tasty results in no time

Enjoy tasty sandwiches in no time with this hi- temperature, hi-power sandwichmaker with cut & seal plates. Easy to store thanks to vertical storage option and cord winding. Its non-stick coated plates make cleaning easier than ever before.

#### More taste

- · Cut and seal plates seal ingredients inside sandwich
- $\boldsymbol{\cdot}$  High temperature for tasty results
- · High power for fast heating up

#### **Less Work**

- Easy cleaning thanks to non-stick coated plates
- · Vertical, compact storage
- Cord winding facility

#### Safe to use

- · Cool touch handle
- Heating-up and ready-to-cook light