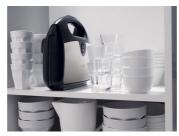

ndwiches made easy

## Tasty results in no time

Enjoy tasty sandwiches in no time with this hi- temperature, hi-power sandwichmaker with cut & seal plates. Easy to store thanks to vertical storage option and cord winding. Its non-stick coated plates make cleaning easier than ever before.

#### More taste

- · Cut and seal plates seal ingredients inside sandwich
- $\boldsymbol{\cdot}$  High temperature for tasty results
- · High power for fast heating up

#### **Less Work**

- Easy cleaning thanks to non-stick coated plates
- · Vertical, compact storage
- Cord winding facility

#### Safe to use

- · Cool touch handle
- Heating-up and ready-to-cook light

# Highlights

#### **Cut and seal plates**



Cut and seal plates seal ingredients inside sandwich.

#### **Vertical, compact storage**



Vertical, compact storage.

# Specifications

### **General specifications**

Non-slip feet On/Off switch (for Europe)

### **Technical specifications**

Cord length: 0,8 m Power: 700 W Voltage: 220-240 V Frequency: 50/60 Hz

#### **Design specifications**

Color(s): metal/black

Dimensions (L x W x H): 249 x 243 x 101 mm

### Easy cleaning



Easy cleaning thanks to non-stick coated plates

© 2019 Koninklijke Philips N.V. All Rights reserved.

Specifications are subject to change without notice. Trademarks are the property of Koninklijke Philips N.V. or their respective owners.

Issue date 2019-03-06 Version: 4.2.1

12 NC: 0000 000 00000

www.philips.com