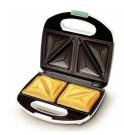

#### **Cut and seal plates**

Cut and seal plates seal ingredients inside sandwich.