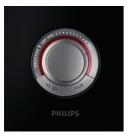

### Choose the exact speed you need

· Variable speed control

# Variable speed control

Set the blender to the speed you want with this unique control knob.