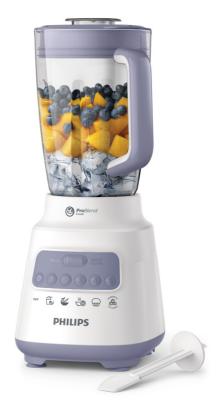

**Blender** Core

Series 5000

ProBlend Crush Technology

HR2221/01

# Blend 40% finer and crush ice perfectly

# Thanks to powerful ProBlend Crush Technology

Enjoy the finest smoothies with ProBlend Crush technology. Our unique 4-star blade and energy efficient 700W motor make perfect smoothies every time. Its powerful ice-crush button transforms hard ice into smooth blends, twice as fast.

### Perfectly fine results twice as fast

- ProBlend Crush technology for perfect end results
- · Perfectly crushed ice, 2x faster
- 5 preset settings for easy and reliable results

# Specifications

Accessories Included: Jar, Spatula, Mill

Country of origin Made in: China

## **Technical specifications**

Working capacity jar: 1.5 L Capacity jar: 2 L Power: 700 W

# Design

Color(s): Lavender