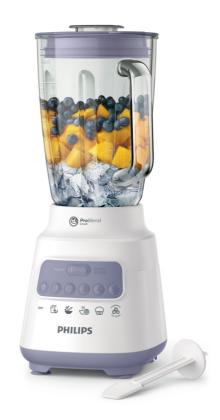

#### **ProBlend Crush Technology**

The new ProBlend Crush technology combines the optimized 4-star blade with a high efficiency 700W motor for fast, consistent and perfect end-results.

# **Technical specifications**

Working capacity jar: 1.5 L Capacity jar: 2 L

#### Design

Color(s): Lavender

Power: 700 W

#### **Finishing**

Material jar: Glass

Material of main body: Plastic Material blade: Stainless Steel

© 2020 Koninklijke Philips N.V. All Rights reserved.

Specifications are subject to change without notice. Trademarks are the property of Koninklijke Philips N.V. or their respective owners.