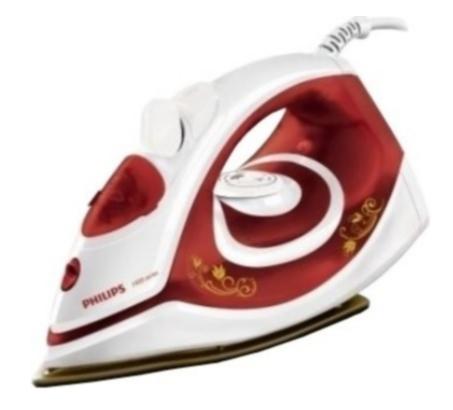

# Stylish Iron

Beak shape tip

GC1920/29

### Easy gliding on all fabrics

· Black American Heritage coating for easy gliding

## Reaches into tricky areas

· Pointed tip for ironing tricky areas

#### **Pointed tip**

The uniquely pointed tip allows you to iron even the hardest to reach areas.

### **Black American Heritage**

Black American Heritage coating for easy gliding on all fabrics

# Fast & powerful crease removal

Soleplate: Black American Heritage

Power: 1440 W

Easy to use

Power cord length: 1.8 m

**Technical specifications** 

Voltage: 240 V

© 2019 Koninklijke Philips N.V. All Rights reserved.