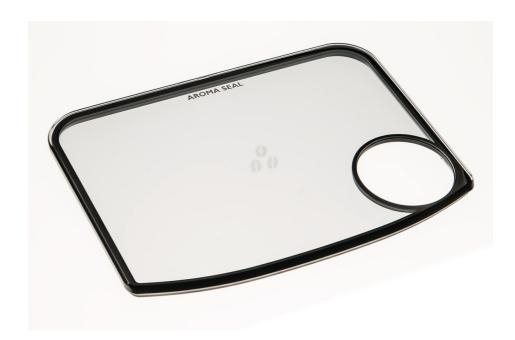

### Please check specifications for compatible product

This lid covers the compartment in your espresso machine where the coffee beans are stored and preserves their excellent aroma!