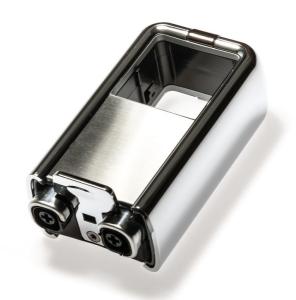

## To distribute the coffee in your espresso machine

Please check specifications for compatible product

This coffee dispenser doses the coffee in your espresso machine precisely. Guarantees coffee of the very best quality!

### Replaceable part

Fits product type: HD8975, HD8977,

HD8978, HD8969

Fits Coffee Product: HD8969/09

© 2020 Koninklijke Philips N.V. All Rights reserved.

Specifications are subject to change without notice. Trademarks are the property of Koninklijke Philips N.V. or their respective owners.