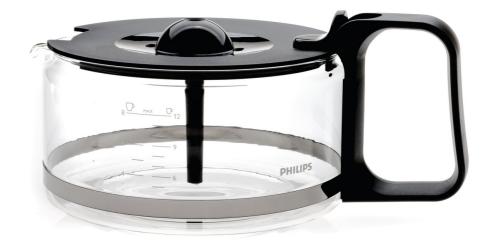

### Check specifications tab for compatible products

This jug collects the coffee made with your coffee maker. It guarantees the preservation of the flavor and right temperature of your coffee. Compatible with Philips Café Gourmet.