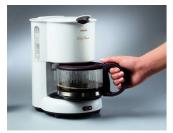

Coffee maker

With glass jug

### Holds 4 to 6 cups, compact design

Reliable and easy to use Philips coffeemaker which is ideal for people looking for a compact design.

#### **Compact design**

- Compact design, for 4-6 cups
- Cable storage