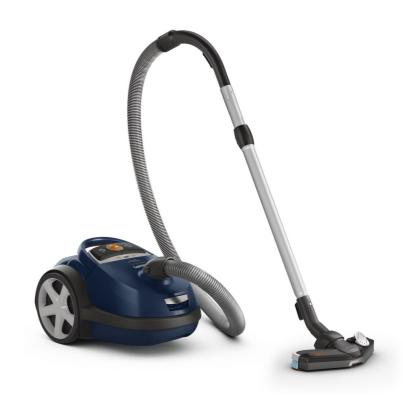

### Easy cleaning, even around furniture

TriActive nozzle with unique 3-in-1 action

#### **TriActive nozzle**

The TriActive nozzle cleans your floor in 3 ways in one go: 1) A larger opening at the tip of the nozzle easily sucks up big bits. 2) It has maximum cleaning efficiency due to optimized airflow through the nozzle. 3) The two side brushes sweep up the dust and dirt closely alongside furniture and walls.