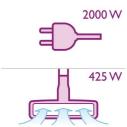

### **Superior cleaning**

· 2000 Watt motor generating max. 425 Watt suction power

### **2000 Watt power, 425W**

2000 Watt motor generating max. 425 Watt suction power