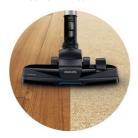

### Easy cleaning, even around furniture

TriActive nozzle with unique 3-in-1 action

#### **TriActive nozzle**

The TriActive nozzle cleans your floor in 3 ways in one go: 1) A larger opening at the tip of the nozzle easily sucks up big bits. 2) It has maximum cleaning efficiency due to optimized airflow through the nozzle. 3) The two side brushes sweep up the dust and dirt closely alongside furniture and walls.