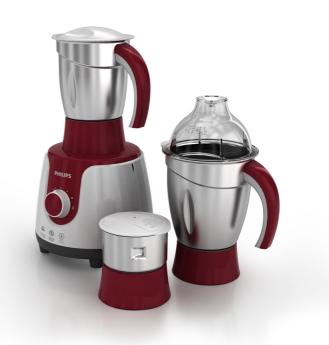

#### **Accessories included**

Spatula

#### **General specifications**

Auto cut off Chutney Jar: 0.4 L Multipurpose Jar: 1 L Speed setting: 4 Wet Jar: 1.5 L

#### Design

Color: Pistil Red/ Bright white

© 2019 Koninklijke Philips N.V. All Rights reserved.

Specifications are subject to change without notice. Trademarks are the property of Koninklijke Philips N.V. or their respective owners.