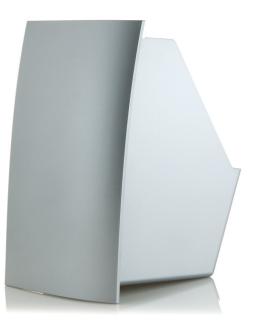

Coffee grounds container

CP9003

## Please check specifications for compatible products

This silver dump box is meant for the storage of used coffee.

Ease of using Philips spare parts

• Easy renew your product with original Philips parts