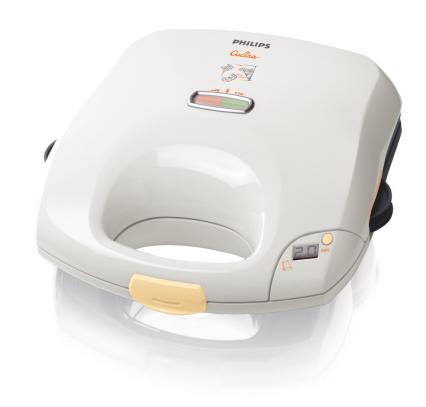

#### **Digital timer**

Digital timer with audible ready-signal.

#### Removable, dishwasher-safe plates

Easy cleaning thanks to removable, dishwasher-safe plates.

## Vertical, compact storage

Vertical, compact storage.