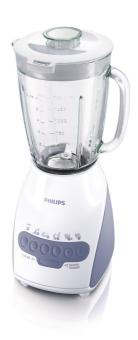

### Blend super smoothie, tasty soups and healthy juice

The Philips blender is your gateway to serving variety every day. Make your own fresh juices. Blend homemade soups or create nutritional smoothies. With 600W, multiple speed settings and a fruit filter the possibilities are unlimited

#### For perfect smoothie and food preparation

- · Powerful 600W motor
- Multiple speeds
- · Ultra-sharp, long lasting serrated blades

#### **Quality guaranteed**

· 2 year guarantee

Blender HR2116/01