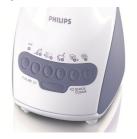

#### **Multiple speeds**

Blend at different speeds and to different degrees with a choice of settings.

#### **General specifications**

Non-slip feet Integrated cord storage Speed setting: 5 and pulse