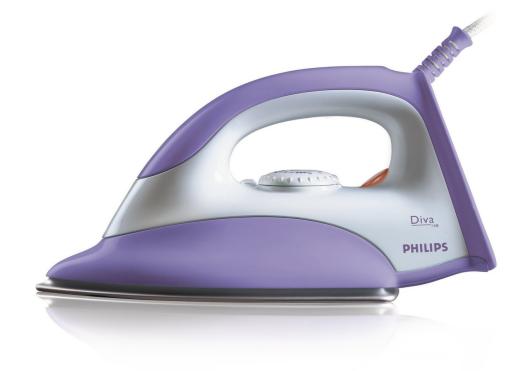

### Lightweight, quality iron

This high quality lightweight Philips iron is designed to iron your clothes in a simple and effective way.

#### Easy gliding on all fabrics

· Ceralon soleplate for better gliding on all fabrics

#### Ceralon soleplate

Ceralon soleplate for better gliding on all fabrics.