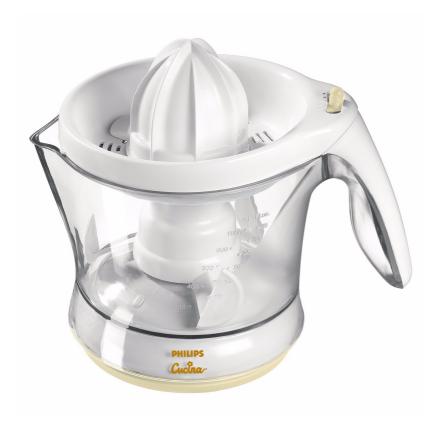

Philips
Citrus Press

25 W, 1 L

HR2746/80

# Enjoy fresh juice in seconds

You choose smooth or pulpy juice

A bright and colourful citrus press with an adjustable pulp selector to adjust the amount of pulp in your juice to your personal taste.