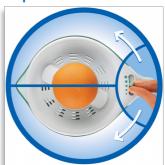

#### You choose smooth or pulpy juice

• Pulp selector

### **Pulp selector**

For smooth or pulpy juice.

Issue date 2009-06-10

Version: 2.0

 $\ensuremath{\texttt{©}}$  2009 Koninklijke Philips Electronics N.V. All Rights reserved.

Specifications are subject to change without notice. Trademarks are the property of Koninklijke Philips Electronics N.V. or their respective owners.