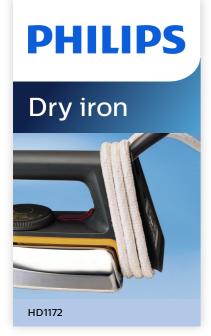

## Fast and efficient - guaranteed

With speed shaped soleplate

This iconic Philips iron helps to speed up your ironing.

#### **Full control**

• Iron temperature-ready light

Dry iron HD1172/07