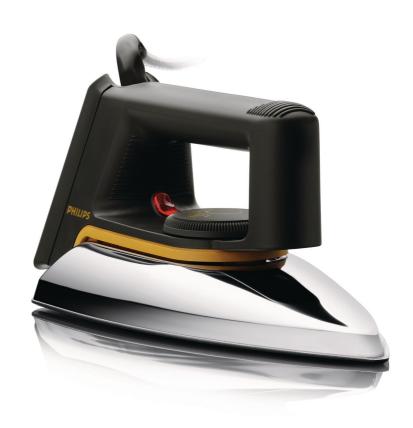

### Easy gliding on all fabrics

· Non-stick soleplate coating

#### Reaches into tricky areas

- Button groove speeds up ironing along buttons and seams
- · Pointed tip for ironing tricky areas

#### **Full control**

• Iron temperature-ready light

Dry iron HD1172/07