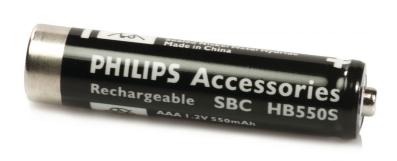

# Rechargeable battery

Check compatibility data

This rechargeable NiMH battery is suitable for different devices.

## Specifications

Replaceable part
• Fits Product Type: SBCHC8440/34, SBCHC8540/

34