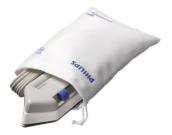

# Easy setup and storage

 $\boldsymbol{\cdot}$  Carry pouch to have your iron on the go

# **Carry pouch**

Carry pouch to take your travel iron wherever you want to.

#### **Accessories**

Carry pouch