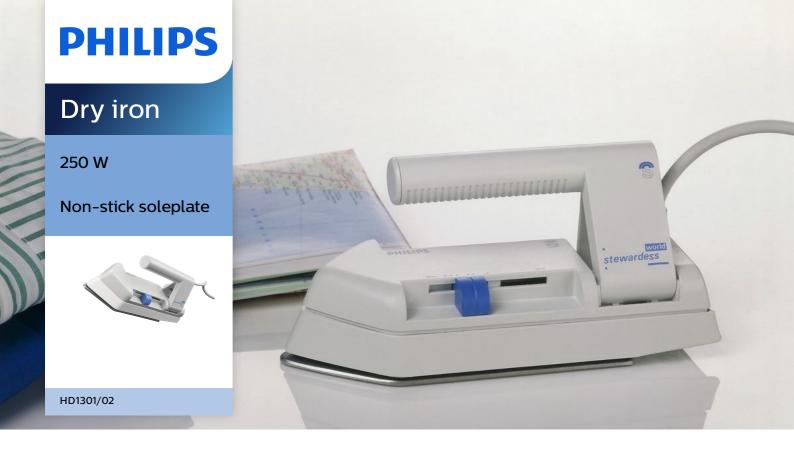

# Fold-flat travel iron

Look presentable at all times! This very compact and low weight travel iron HD1301/02 makes it possible to carry an iron everywhere you go. Its fold-flat and dual voltage function makes it very easy to set up and use.

# Smooth gliding

· Non-stick soleplate coating

Dry iron HD1301/02

# Non-stick soleplate

The soleplate of your Philips iron is coated with a special non-stick layer for good gliding performance on all fabrics.