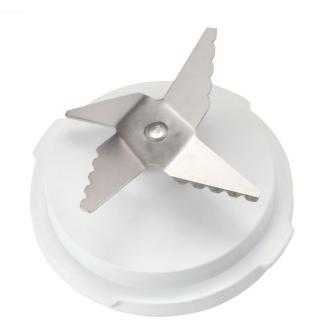

### For finely cutting ingredients with your blender

Find matching products on the specifications tab

The blender knife is an indispensable part of your blender that allows you to chop and finely cutting fruit, vegetables and other ingredients. The knife is easy to remove and clean!