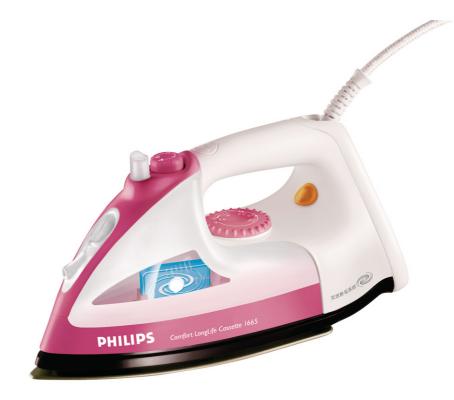

# Steam iron

PHILIPS

GC1665

### With detachable watertank

There's so much more to life than household chores, so you want to get them done as quickly as possible. With its unique detachable watertank refilling your iron during usage is now very easy.

#### **Easily removes creases**

Continuous steam up to 17 g/min for better crease removal

#### Powerful performance

• 1400 Watt enables constant high steam output

#### Easy gliding on all fabrics

Ceralon soleplate for better gliding on all fabrics

#### Longer lifetime

Calc clean to prevent your iron from scale build up

#### **Reaches into tricky areas**

Pointed tip for ironing tricky areas