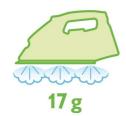

#### **Easily removes creases**

Continuous steam up to 17 g/min for better crease removal

#### Up to 17 g/min of steam

Continuous steam up to 17 g/min for better crease removal.