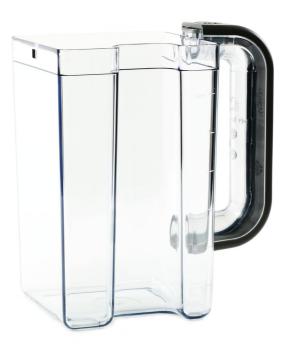

### Check specifications tab for compatible products

Are you using your automatic espresso machine regularly to make a good cappuccino or a latte macchiato? Then an additional milk container will help you experience maximum convenience and never miss a coffee moment!