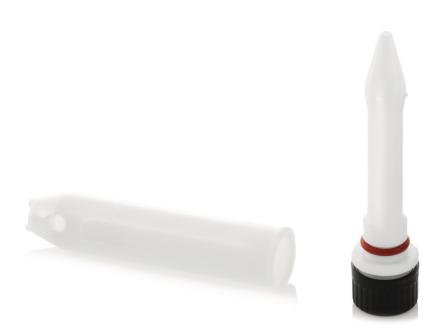

### To give your milk a delicious creamy layer

#### Please check specifications for compatible products

Do you like a good cappuccino or latte macchiato? The pannarello, with its external steam pipe, warms the milk and gives it its special foamy condition. The milk frother fits several Saeco espresso machines.