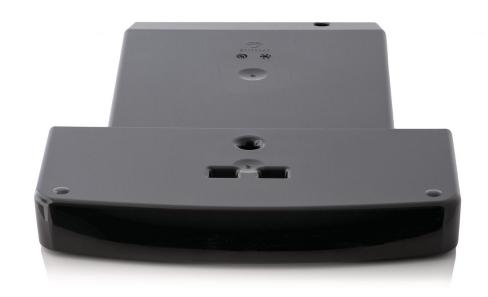

### Please check specifications for compatible products

This black drip tray is to be located under the coffee dispensing spouts of your espresso machine. Collects residual water in your device.