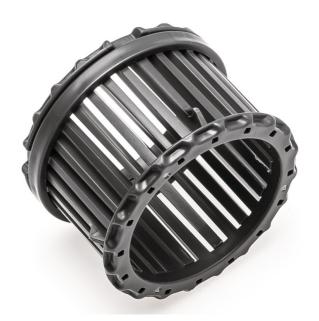

## to replace your current 2 part filter II

Use the black two-part filter for clear juice. If you prefer cloudy juice with more fibres in it, use the grey two-part filter.