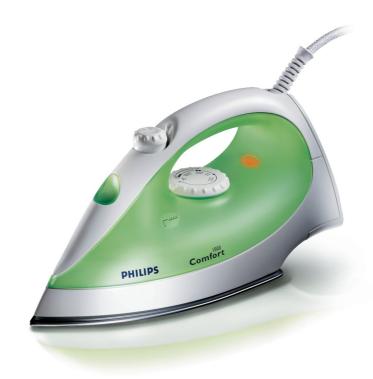

# Speed shaped soleplate

Steam iron with three steam settings, aluminium soleplate, integrated Calc-Clean function.

### **Comfortable ironing**

- 1200 W steam iron with 150 ml water tank
- · Continuous steam of 15 g/min
- · Thin soleplate for better heating
- · Vent design for uniform steam