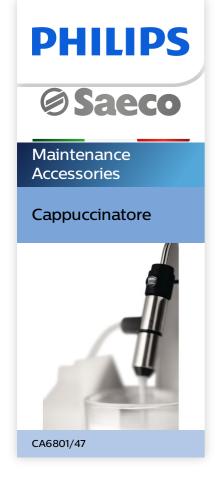

# Cappuccinatore

## Automatic milk frother for espresso machines

Make your Philips Saeco Espresso machine suitable for automatically prepared frothy milk based specialties with the Cappuccinatore CA6801/00!

#### **Automatic milk frothing**

Thanks to the new cappuccinatore you can turn your Saeco Espresso machine in a Cafè@home!! It sucks the milk from the milk pitcher/milk pack, mix it with air and delivers foamy milk into your cup. You just have to add a delicious espresso to taste your cappuccino or latte macchiato!