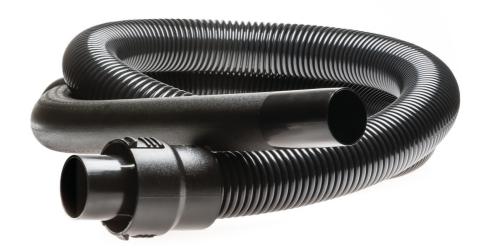

### Complete hose for your EasyLife vacuum cleaner

Find matching products on the specifications tab

The hose bend allows you to connect the hose and tube of your hoovering device and gives your vacuum cleaner a comfortable handgrip. For easy cleaning!

### Ease of using Philips spare parts

• Easily renew your product with original Philips parts

Hose