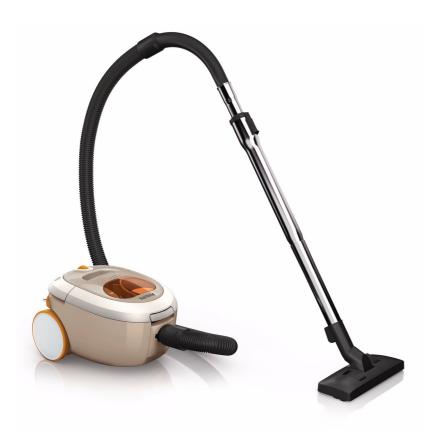

Philips SmallStar Bagless vacuum cleaner

1800W

FC8284/51

## Compact, light and powerful

Experience the freedom to move with the Philips SmallStar. Extremely compact and lightweight, this vacuum cleaner is very easy to handle and combines high power with HEPA filtration to give you great cleaning results!

### Easy maneuvering and storage

• Compact size for easy maneuvering and storage

### **Easy carrying**

- · Lightweight for easy carrying
- Two convenient carrying handles for easy carrying

### **Great cleaning results**

· High suction power for great cleaning results

### Easy maneuvering

• Big rubber wheels for easy maneuvering

### Filtration of fine dust

· Clean Air HEPA filter for filtering fine dust