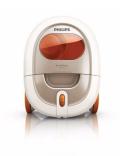

Philips SmallStar Bagless vacuum cleaner

1800W

FC8284/51

### Design

· Color: Oyster silver

### **Filtration**

• Exhaust filter: Clean Air HEPA filter

**Specifications** 

- Filter type: HEPA
- Dust capacity: 1 L