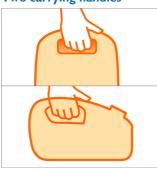

### **Easy carrying**

- · Lightweight for easy carrying
- Two convenient carrying handles for easy carrying

### Two carrying handles

This vacuum cleaner has one carrying handle in the front and one on the top. This makes carrying easy before, during and after use.