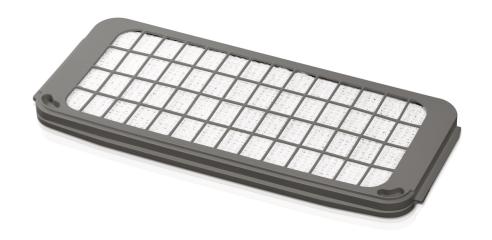

## Healthy air always

The Philips zeolite gas filter effectively traps a wide spectrum of gases and smells. The active oxygen inside the appliance constantly rejuvenates the zeolite filter, ensuring long lasting superior performance.

## Highlights

Long-life filter

Long-life filter

Traps a wide spectrum of gases

Traps a wide spectrum of gases and smells

Specifications

**Design specifications** 

Product weight: 0.34 kg