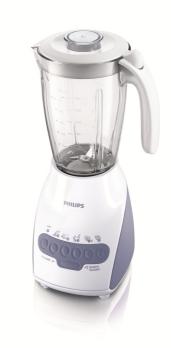

### More than a blender

### Blend super smoothie, tasty soups and healthy juice

The Philips blender is your gateway to serving variety every day. Make your own fresh juices. Blend homemade soups or create nutritional smoothies. With 600W, multiple speed settings and a fruit filter the possibilities are unlimited

#### For perfect smoothie and food preparation

- · Powerful 600W motor
- Multiple speeds
- · Ultra-sharp, long lasting serrated blades

#### Smart accessories

· Multi mill accessory

#### Easy to clean

- Detachable blade unit for easy cleaning
- Easy cleaning soft touch panel
- · Quick clean button
- · All parts dishwasher safe, except for main unit

#### **Quality guaranteed**

· 2 year guarantee

Blender HR2115/01