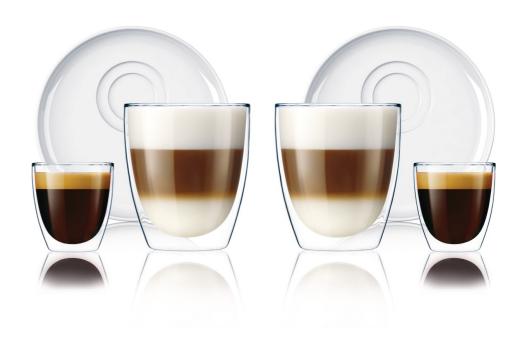

# Perfect taste for true coffee lovers

Hand made, double walled glasses with saucers

These Saeco HD7015/00 glasses have been created for true coffee lovers. The double walled glass keeps perfectly the temperature & taste of your coffee specialty. Enjoy the saucers to serve condiments aside.

# Enjoy your Espresso or Cappuccino with all senses

 ${}^{\scriptstyle \bullet}$  Enjoy the warmth, vision, smell & taste with these glasses

### Keeps your coffee perfect

These specially designed double walled coffee glasses keeps your espresso, cappuccino or regular coffee at the perfect temperature. This is because the double walled glass insulates the hot beverage inside very well, while keeping the outside cool and thus allowing to hold it without a handle.

#### Enjoy coffee with all senses

Enjoy the warmth, vision, smell & taste with these Saeco glasses.

### **Dimensions**

Cappuccino glass diameter: ~ 88 mm Cappuccino glass height: ~ 100 mm Cappuccino glass volume: ~ 300 ml Espresso glass diameter: ~ 63 mm Espresso glass height: ~ 63 mm Espresso glass volume: ~ 80 ml Saucer diameter: ~ 150 mm

#### **Packaging**

Quantity: 2 Espresso glasses, 2 Cappuccino glasses, 2 Saucers

© 2021 Koninklijke Philips N.V. All Rights reserved.

Specifications are subject to change without notice. Trademarks are the property of Koninklijke Philips N.V. or their respective owners.