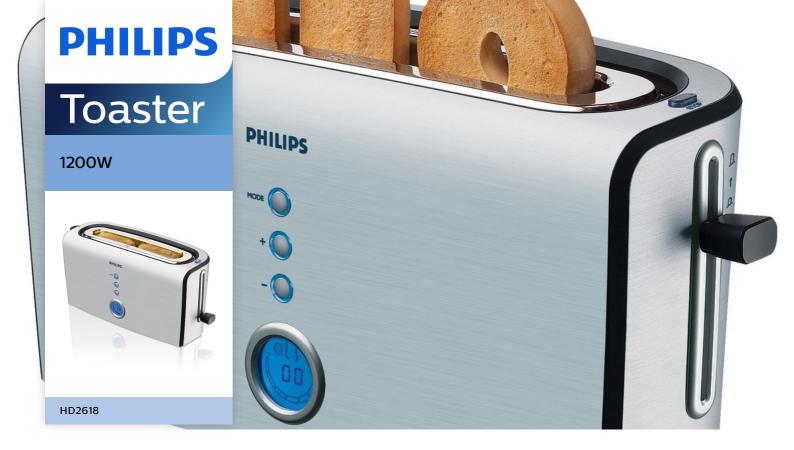

## Toast to perfection

### Digital control for the best toast!

With smooth, sleek lines and a full 1200W of power, this toaster is as stunning as it is fast. You can be sure of delicious toast every time - evenly crisp and golden-brown.

#### Sophisticated design

- LCD display with digital countdown timer
- Anodised aluminium housing

#### Superior performance

One-side toasting option for bagels and baguettes

#### Ultimate convenience

Removable, non-stick coated crumb tray for easy cleaning