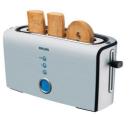

#### Superior performance

One-side toasting option for bagels and baguettes

#### **One-side toasting option**

One-side toasting option for bagels and baguettes

HD2618/00