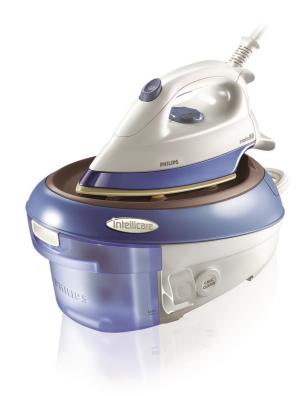

# Powerful ironing with pressurised steam

Refill the detachable water tank anytime

### Fast and powerful ironing

· Continuous steam up to 120 g/min

### **Comfortable ironing**

· Lightweight iron for effortless ironing

#### Smooth gliding

· Careeza soleplate for exceptional gliding on all fabrics