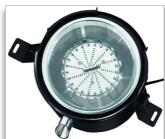

#### Makes more juice

- Micro mesh filter made of stainless steel
- · Continuous juicing thanks to extra large capacity

#### Micro mesh filter

Micro mesh filter made of stainless steel