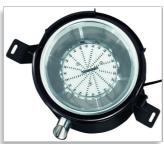

#### Makes more juice

- Micro mesh filter made of stainless steel
- · Continuous juicing thanks to extra large capacity

#### Micro mesh filter

Micro mesh filter made of stainless steel