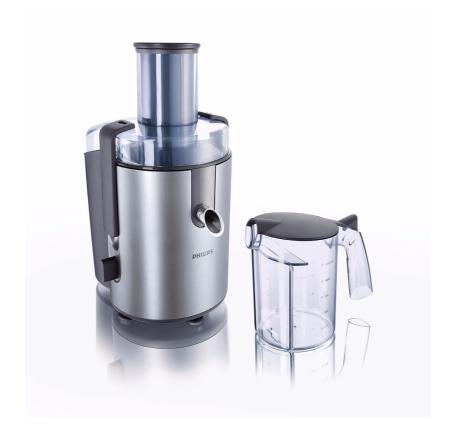

Philips Pure Essentials Collection Juicer

650 W

2 L XL tube

HR1858/50

# Perfect juice instantly

Swallows whole fruit and squeezes every drop

Juicing has never been easier. With its large feeding tube that swallows whole fruit and vegetables, there is no need to pre-cut. The Philips juicer with 650 W motor and unique micro-mesh filter will squeeze juice to the very last drop.

#### Delicious and easy to make recipes

• Recipe booklet offering various juice recipes

**Accessories** 

Juice jug