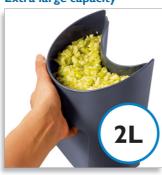

#### **Extra large capacity**

2 I pulp container and 1.25 I juice jug allow you to juice more juice in one go.