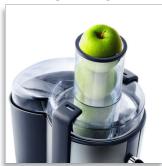

#### No pre-cutting needed

• No pre-cutting thanks to the extra large feeding tube

#### Extra large feeding tube

The extra large feeding tube swallows whole fruit and vegetables so you don't need to cut or chop them any more.