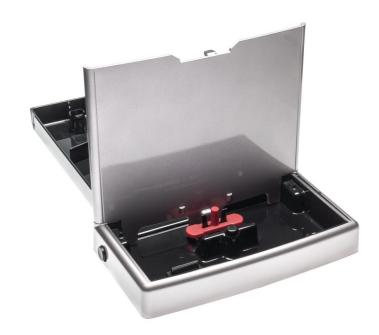

#### Please check specifications for compatible product

This drip tray collects residual water from your device. It is easy to remove and clean. Compatible with PHILIPS3000 & PHILIPS4000